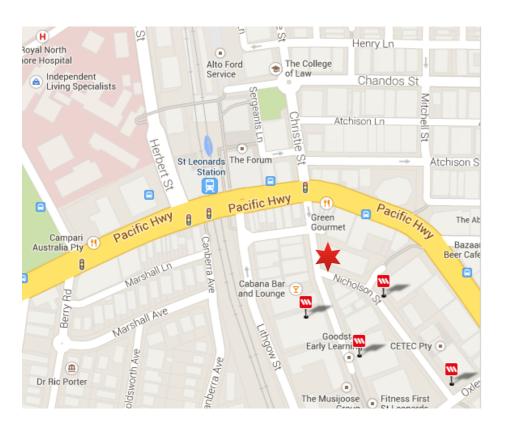

#### **Practice Location**

Suite 210 AMA House 69 Christie Street (corner of Nicholson St) St Leonards, NSW 2065

- Four parking stations close by
- St Leonards railway station is 3 minutes walk
- Royal North Shore Hospital is located on the north side of the Pacific Highway