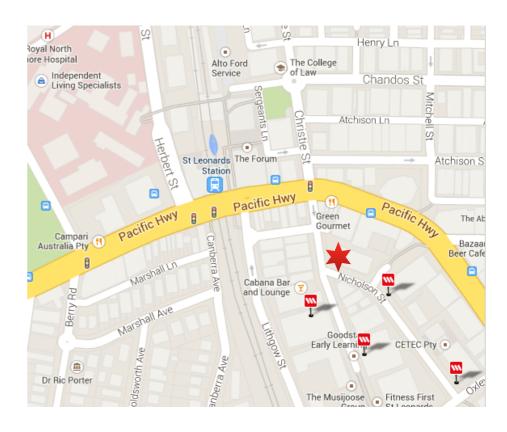

### **Practice Location**

Suite 210 AMA House 69 Christie Street (corner of Nicholson St) St Leonards, NSW 2065

- Four parking stations close by
- St Leonards railway station is 3 minutes walk
- Royal North Shore Hospital is located on the north side of the Pacific Highway